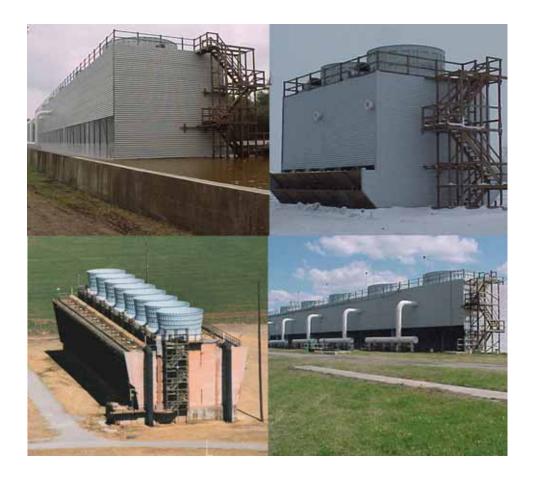

#### Flexible Design Options

Our experienced engineering and design group can offer you the best value option for your particular cooling tower application, whether it is one of our pre-engineered cooling towers, or a custom designed solution.

- Crossflow and counterflow designs
- Many fill options to fit your application
- Wood and FRP structures
- Innovative modular panel design
- High value, pre-engineered solutions
- Custom designs for any application
- Custom cell sizes to fit existing basins

### Right from the Source

Midwest Towers is unique. You deal direct with the source. We design, engineer, manufacture, construct and service your project.

We do not use subcontractors. We accept the challenge of making sure your project is done right, on-time, and for the best value.