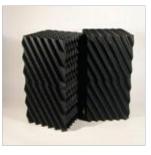

Typical installations include:

- Structural lumber replacement or repair
- Mechanical equipment repair or upgrade
- Fill system replacement
- Drift eliminator system replacement
- Fandeckrepairand/orreplacement
- Hot water basin repair and/or replacement
- Hot water basin covers
- Crossflow distribution systems
- Counterflowdistributionsystems
- Casingandlouverreplacement
- Thermal performance upgrades
- Complete cooling tower refurbishing
- Wood structural shapes replaced with fiberglass