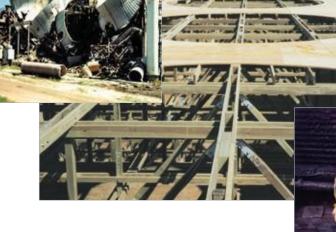

Typical installations include:

- Structural lumber replacement or repair
- Mechanical equipment repair or upgrade
- Fill system replacement
- Drift eliminator system replacement
- Fandeckrepairand/orreplacement
- Hot water basin repair and/or replacement
- Hot water basin covers
- Crossflow distribution systems
- Counterflowdistributionsystems
- Casingandlouverreplacement
- Thermal performance upgrades
- Complete cooling tower refurbishing
- Wood structural shapes replaced with fiberglass

Our emergency response team can move quickly and efficiently to assess your situation and provide safe, corrective solutions.