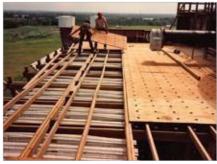

Typical installations include:

- Structural lumber replacement or repair
- Mechanical equipment repair or upgrade
- Fill system replacement
- Drift eliminator system replacement
- Fandeckrepairand/orreplacement
- Hot water basin repair and/or replacement
- Hot water basin covers
- Crossflow distribution systems
- Counterflowdistributionsystems
- Casingandlouverreplacement
- Thermal performance upgrades
- Complete cooling tower refurbishing
- Wood structural shapes replaced with fiberglass

## We'll be There When You Have an Emergency

When your cooling tower is off line due to any kind of emergency, the most important thing is getting it back up and running.

Midwest Cooling Towers has experienced and knowledgeable people to get your repairs completed on schedule and to your specifications.