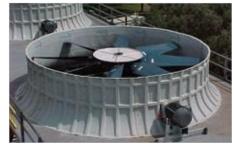

Typical installations include:

- Structural lumber replacement or repair
- Mechanical equipment repair or upgrade
- Fill system replacement
- Drift eliminator system replacement
- Fandeckrepairand/orreplacement
- Hot water basin repair and/or replacement
- Hot water basin covers
- Crossflow distribution systems
- Counterflowdistributionsystems
- Casingandlouverreplacement
- Thermal performance upgrades
- Complete cooling tower refurbishing
- Wood structural shapes replaced with fiberglass