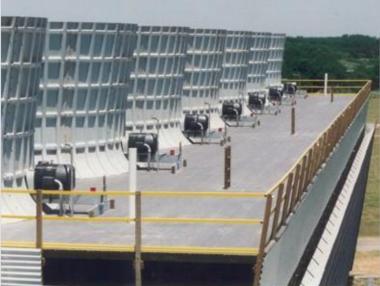

Typical installations include:

- Structural lumber replacement or repair
- Mechanical equipment repair or upgrade
- Fill system replacement
- Drift eliminator system replacement
- Fandeckrepairand/orreplacement
- Hot water basin repair and/or replacement
- Hot water basin covers
- Crossflow distribution systems
- Counterflowdistributionsystems
- Casingandlouverreplacement
- Thermal performance upgrades
- Complete cooling tower refurbishing
- Wood structural shapes replaced with fiberglass

## We'll be There When You Have an Emergency

When your cooling tower is off line due to any kind of emergency, the most important thing is getting it back up and running.

Midwest Cooling Towers has experienced and knowledgeable people to get your repairs completed on schedule and to your specifications.