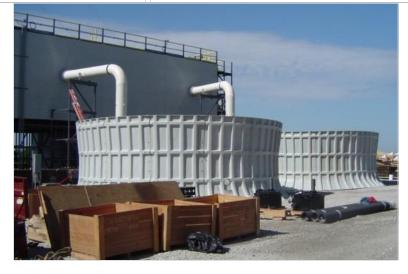

Typical installations include:

- Structural lumber replacement or repair
- Mechanical equipment repair or upgrade
- Fill system replacement
- Drift eliminator system replacement
- Fandeckrepairand/orreplacement
- Hot water basin repair and/or replacement
- Hot water basin covers
- Crossflow distribution systems
- Counterflowdistributionsystems
- Casingandlouverreplacement
- Thermal performance upgrades
- Complete cooling tower refurbishing
- Wood structural shapes replaced with fiberglass

### **OEM Replacement Parts**

Our large selection of quality OEM (Original Equipment

Manufacturer) replacement parts are compatible with most cooling towermanufacturers' models, plus they offer a high quality, reliable, low-cost alternative to expensive original equipment parts.