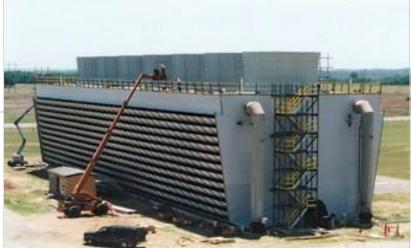

Typical installations include:

- Structural lumber replacement or repair
- Mechanical equipment repair or upgrade
- Fill system replacement
- Drift eliminator system replacement
- Fandeckrepairand/orreplacement
- Hot water basin repair and/or replacement
- Hot water basin covers
- Crossflow distribution systems
- Counterflowdistributionsystems
- Casingandlouverreplacement
- Thermal performance upgrades
- Complete cooling tower refurbishing
- Wood structural shapes replaced with fiberglass

## We'll be There When You Have an Emergency

When your cooling tower is off line due to any kind of emergency, the most important thing is getting it back up and running.

Midwest Cooling Towers has experienced and knowledgeable people to get your repairs completed on schedule and to your specifications.

Our emergency response team can move quickly and efficiently to assess your situation and provide safe, corrective solutions.