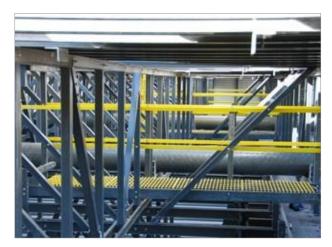

### Durable, lightweight & strong fiberglass

Midwest Cooling Towers offers fiberglass equipment access walkways and work platforms for permanent or temporary use. They are corrosion-resistant, slipresistant, ultraviolet-resistant, strong, lightweight, and fire-retardant.

The strong, light fiberglass panels or grating can be custom-designed for the best fit around mechanical equipment for maintenance and service.

Fiberglass is light enough to handle without the heavy equipment steel grating requires. Also, no need for scaffolding and planking, saving field labor and downtime.

Corrosion resistance and a gritted surface provide a durable, slip-resistant, safe, walkway for distribution basins and plenum walkways. Available in solid or grated designs.

Molded-in color means you skip costly recurring maintenance such as painting or coating.