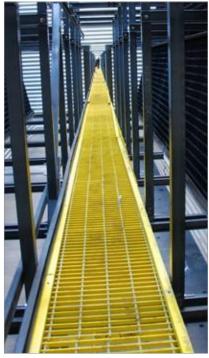

# Maintenance Platform

### Durable, lightweight & strong fiberglass

Midwest Cooling Towers offers fiberglass equipment access walkways and work platforms for permanent or temporary use. They are corrosion-resistant, slipresistant, ultraviolet-resistant, strong, lightweight, and fire-retardant.

The strong, light fiberglass panels or grating can be custom-designed for the best fit around mechanical equipment for maintenance and service.

Fiberglass is light enough to handle without the heavy equipment steel grating requires. Also, no need for scaffolding and planking, saving field labor and downtime.

Corrosion resistance and a gritted surface provide a durable, slip-resistant, safe, walkway for distribution basins and plenum walkways. Available in solid or grated designs.

Molded-in color means you skip costly recurring maintenance such as painting or coating.