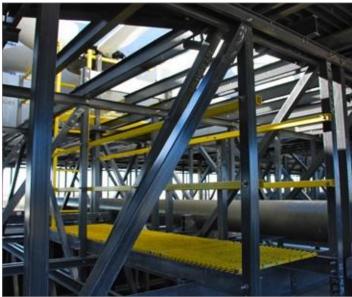

### Durable, lightweight & strong fiberglass

Midwest Cooling Towers offers fiberglass equipment access walkways and work platforms for permanent or temporary use. They are corrosion-resistant, slipresistant, ultraviolet-resistant, strong, lightweight, and fire-retardant.

The strong, light fiberglass panels or grating can be custom-designed for the best fit around mechanical equipment for maintenance and service.

Fiberglass is light enough to handle without the heavy equipment steel grating requires. Also, no need for scaffolding and planking, saving field labor and downtime.

Corrosion resistance and a gritted surface provide a durable, slip-resistant, safe, walkway for distribution basins and plenum walkways. Available in solid or grated designs.

Molded-in color means you skip costly recurring maintenance such as painting or coating.