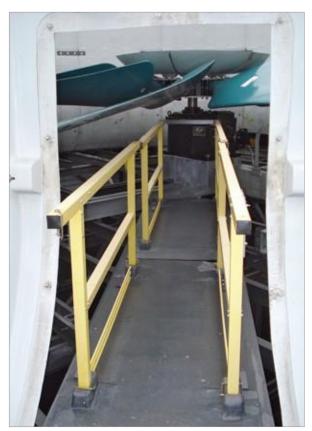

### Durable, lightweight & strong fiberglass

Midwest Cooling Towers offers fiberglass equipment access walkways and work platforms for permanent or temporary use. They are corrosion-resistant, slipresistant, ultraviolet-resistant, strong, lightweight, and fire-retardant.

The strong, light fiberglass panels or grating can be custom-designed for the best fit around mechanical equipment for maintenance and service.

Fiberglass is light enough to handle without the heavy equipment steel grating requires. Also, no need for scaffolding and planking, saving field labor and downtime.

Corrosion resistance and a gritted surface provide a durable, slip-resistant, safe, walkway for distribution basins and plenum walkways. Available in solid or grated designs.

Molded-in color means you skip costly recurring maintenance such as painting or coating.