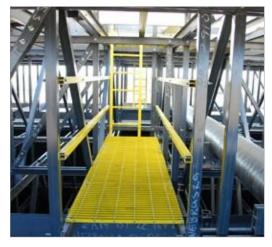

### Durable, lightweight & strong fiberglass

Midwest Cooling Towers offers fiberglass equipment access walkways and work platforms for permanent or temporary use. They are corrosion-resistant, slipresistant, ultraviolet-resistant, strong, lightweight, and fire-retardant.

The strong, light fiberglass panels or grating can be custom-designed for the best fit around mechanical equipment for maintenance and service.

Fiberglass is light enough to handle without the heavy equipment steel grating requires. Also, no need for scaffolding and planking, saving field labor and downtime.

Corrosion resistance and a gritted surface provide a durable, slip-resistant, safe, walkway for distribution basins and plenum walkways. Available in solid or grated designs.

Molded-in color means you skip costly recurring maintenance such as painting or coating.